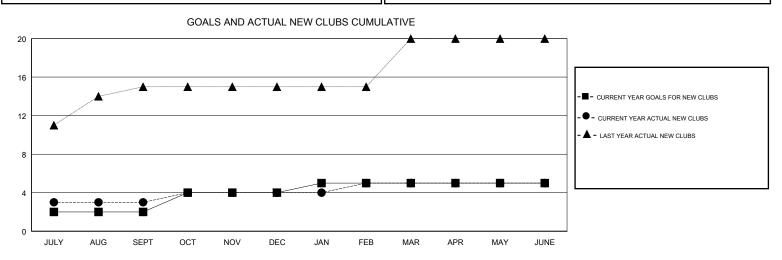

## LOCATION REP OF BANGLADESH

GMT CA

| Clubs<br>RESULTS FOR 2018-2019 |               |           |               | Members               |                           |                         |                                                    |
|--------------------------------|---------------|-----------|---------------|-----------------------|---------------------------|-------------------------|----------------------------------------------------|
|                                |               |           |               | RESULTS FOR 2018-2019 |                           |                         |                                                    |
| QUARTER                        | NEW CLUB GOAL | NEW CLUBS | DROPPED CLUBS | QUARTER               | MEMBER GROWTH NET<br>GOAL | MEMBER GROWTH<br>ACTUAL | DROPPED<br>MEMBERS ACTUAL<br>(including transfers) |
| JULY/AUG/SEPT                  | 2             | 3         | 1             | JULY/AUG/SEPT         | 70                        | 179                     | 123                                                |
| OCT/NOV/DEC                    | 2             | 1         | 4             | OCT/NOV/DEC           | 80                        | 107                     | 121                                                |
| JAN/FEB/MAR                    | 1             | 1         | 0             | JAN/FEB/MAR           | 60                        | 178                     | 8                                                  |
| APR/MAY/JUNE                   | 0             | 0         | 0             | APR/MAY/JUNE          | 15                        | 65                      | 162                                                |