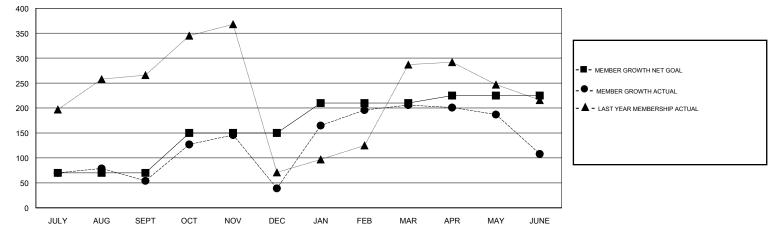

## LOCATION REP OF BANGLADESH

GMT CA

| Clubs<br>RESULTS FOR 2018-2019 |               |           |               | Members               |                           |                         |                                                    |
|--------------------------------|---------------|-----------|---------------|-----------------------|---------------------------|-------------------------|----------------------------------------------------|
|                                |               |           |               | RESULTS FOR 2018-2019 |                           |                         |                                                    |
| QUARTER                        | NEW CLUB GOAL | NEW CLUBS | DROPPED CLUBS | QUARTER               | MEMBER GROWTH NET<br>GOAL | MEMBER GROWTH<br>ACTUAL | DROPPED<br>MEMBERS ACTUAL<br>(including transfers) |
| JULY/AUG/SEPT                  | 2             | 3         | 1             | JULY/AUG/SEPT         | 70                        | 179                     | 123                                                |
| OCT/NOV/DEC                    | 2             | 1         | 4             | OCT/NOV/DEC           | 80                        | 107                     | 121                                                |
| JAN/FEB/MAR                    | 1             | 1         | 0             | JAN/FEB/MAR           | 60                        | 178                     | 8                                                  |
| APR/MAY/JUNE                   | 0             | 0         | 0             | APR/MAY/JUNE          | 15                        | 65                      | 162                                                |